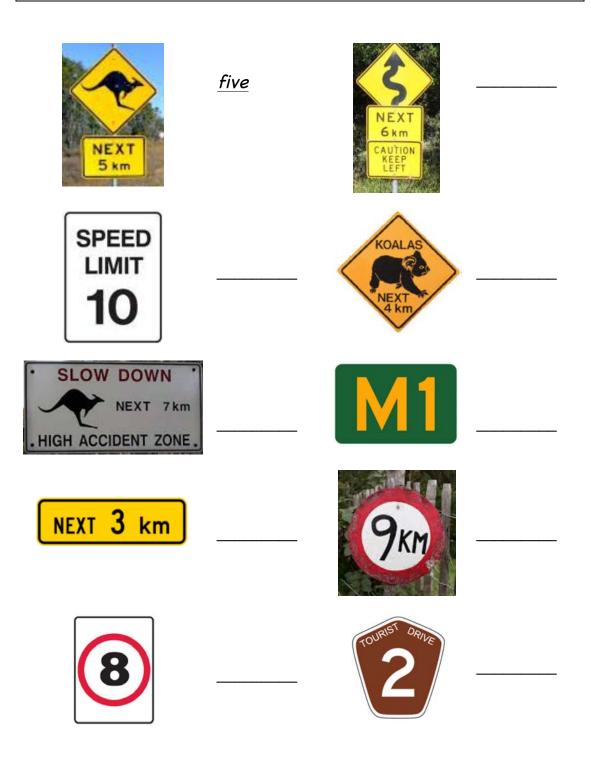

## Activity:

Match each word to the picture.

 $\checkmark$  Check your answers on the next page.

Draw a circle around all the words you can read.

Are you a driver? Do you drive a car, a bus or a truck? You have to read the road signs. They help the traffic flow.