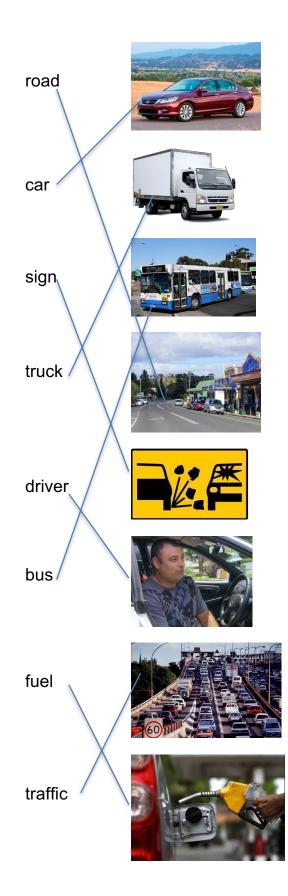

car

truck

bus

road

sign

driver

traffic

fuel

## Activity:

Match each word to the picture.

 $\checkmark$  Check your answers on the next page.

Draw a circle around all the words you can read.

Are you a driver? Do you drive a car, a bus or a truck? You have to read the road signs. They help the traffic flow.