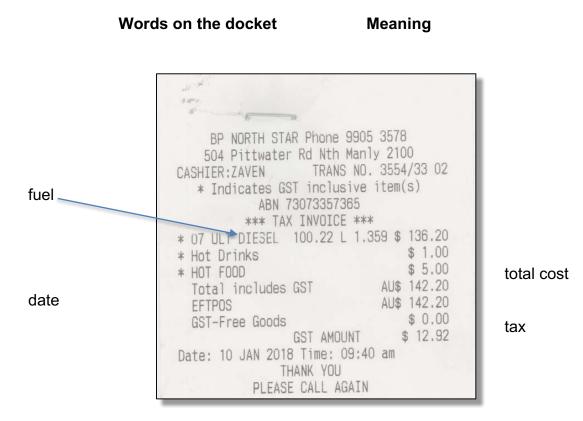

Here is a docket for fuel. It is for diesel. The *docket* is the *bill*.

| all the                                                                                                                                        |                                                                                                                                                                                                                                                                                                                                                                                                                                                                                                                                                                                                                                                                                                                                                                                                                                                                                                                                                                                                                                                                                                                                                                                                                                                                                                                                                                                                                                                                                                                                                                                                                                                                                                                                                                                                                                                                                                                                                                                                                                                                                                                                |
|------------------------------------------------------------------------------------------------------------------------------------------------|--------------------------------------------------------------------------------------------------------------------------------------------------------------------------------------------------------------------------------------------------------------------------------------------------------------------------------------------------------------------------------------------------------------------------------------------------------------------------------------------------------------------------------------------------------------------------------------------------------------------------------------------------------------------------------------------------------------------------------------------------------------------------------------------------------------------------------------------------------------------------------------------------------------------------------------------------------------------------------------------------------------------------------------------------------------------------------------------------------------------------------------------------------------------------------------------------------------------------------------------------------------------------------------------------------------------------------------------------------------------------------------------------------------------------------------------------------------------------------------------------------------------------------------------------------------------------------------------------------------------------------------------------------------------------------------------------------------------------------------------------------------------------------------------------------------------------------------------------------------------------------------------------------------------------------------------------------------------------------------------------------------------------------------------------------------------------------------------------------------------------------|
| 8                                                                                                                                              |                                                                                                                                                                                                                                                                                                                                                                                                                                                                                                                                                                                                                                                                                                                                                                                                                                                                                                                                                                                                                                                                                                                                                                                                                                                                                                                                                                                                                                                                                                                                                                                                                                                                                                                                                                                                                                                                                                                                                                                                                                                                                                                                |
| BP NORTH STAR Phone 99<br>504 Pittwater Rd Nth Ma<br>CASHIER:ZAVEN TRANS N<br>* Indicates GST inclusiv<br>ABN 73073357365<br>*** TAX INVOICE * | anly 2100<br>NO. 3554/33 02<br>ve item(s)<br>5                                                                                                                                                                                                                                                                                                                                                                                                                                                                                                                                                                                                                                                                                                                                                                                                                                                                                                                                                                                                                                                                                                                                                                                                                                                                                                                                                                                                                                                                                                                                                                                                                                                                                                                                                                                                                                                                                                                                                                                                                                                                                 |
| * 07 ULT DIESEL 100.22 L                                                                                                                       |                                                                                                                                                                                                                                                                                                                                                                                                                                                                                                                                                                                                                                                                                                                                                                                                                                                                                                                                                                                                                                                                                                                                                                                                                                                                                                                                                                                                                                                                                                                                                                                                                                                                                                                                                                                                                                                                                                                                                                                                                                                                                                                                |
| * Hot Drinks                                                                                                                                   | \$ 1.00                                                                                                                                                                                                                                                                                                                                                                                                                                                                                                                                                                                                                                                                                                                                                                                                                                                                                                                                                                                                                                                                                                                                                                                                                                                                                                                                                                                                                                                                                                                                                                                                                                                                                                                                                                                                                                                                                                                                                                                                                                                                                                                        |
| * HOT FOOD                                                                                                                                     | \$ 5.00<br>AU\$ 142.20                                                                                                                                                                                                                                                                                                                                                                                                                                                                                                                                                                                                                                                                                                                                                                                                                                                                                                                                                                                                                                                                                                                                                                                                                                                                                                                                                                                                                                                                                                                                                                                                                                                                                                                                                                                                                                                                                                                                                                                                                                                                                                         |
| Total includes GST                                                                                                                             | AU\$ 142.20                                                                                                                                                                                                                                                                                                                                                                                                                                                                                                                                                                                                                                                                                                                                                                                                                                                                                                                                                                                                                                                                                                                                                                                                                                                                                                                                                                                                                                                                                                                                                                                                                                                                                                                                                                                                                                                                                                                                                                                                                                                                                                                    |
| EFTPOS<br>GST-Free Goods                                                                                                                       | \$ 0.00                                                                                                                                                                                                                                                                                                                                                                                                                                                                                                                                                                                                                                                                                                                                                                                                                                                                                                                                                                                                                                                                                                                                                                                                                                                                                                                                                                                                                                                                                                                                                                                                                                                                                                                                                                                                                                                                                                                                                                                                                                                                                                                        |
|                                                                                                                                                | T \$ 12.92                                                                                                                                                                                                                                                                                                                                                                                                                                                                                                                                                                                                                                                                                                                                                                                                                                                                                                                                                                                                                                                                                                                                                                                                                                                                                                                                                                                                                                                                                                                                                                                                                                                                                                                                                                                                                                                                                                                                                                                                                                                                                                                     |
| Date: 10 JAN 2018 Time: 09                                                                                                                     | A STATE AND A STAT |
| THANK YOU                                                                                                                                      |                                                                                                                                                                                                                                                                                                                                                                                                                                                                                                                                                                                                                                                                                                                                                                                                                                                                                                                                                                                                                                                                                                                                                                                                                                                                                                                                                                                                                                                                                                                                                                                                                                                                                                                                                                                                                                                                                                                                                                                                                                                                                                                                |
| PLEASE CALL AGA                                                                                                                                | IN                                                                                                                                                                                                                                                                                                                                                                                                                                                                                                                                                                                                                                                                                                                                                                                                                                                                                                                                                                                                                                                                                                                                                                                                                                                                                                                                                                                                                                                                                                                                                                                                                                                                                                                                                                                                                                                                                                                                                                                                                                                                                                                             |

## Activity:

Read the docket.

Match the words to the docket.