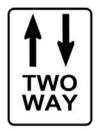

n your own paper.



The alphabet (say: al / fa / bet)

Learn the alphabet to make using a spelling notebook easy.

## Activity:

Copy the letters. Kids sing them to help them remember.

| A      | Capital letters    |
|--------|--------------------|
| B      | ABCD <u>ABCD</u>   |
| C<br>D | E F G              |
| Е      | НІЈК               |
| F<br>G | L M N O P          |
| H      | Q R S              |
| I      | T U V              |
| K      | W X Y Z            |
| L<br>M |                    |
| N      | Lower case letters |
| O<br>P | abcd               |
| Q      | efg                |
| R<br>S | hijk               |
|        | lmnop              |
| U<br>V | qrs                |
| W<br>X | tuv                |
| Y      | w x                |
| Z      | y z                |







## Learn words for numbers.



Numbers 1 to 10

| 1 | one   | 6  | six   |
|---|-------|----|-------|
| 2 | two   | 7  | seven |
| 3 | three | 8  | eight |
| 4 | four  | 9  | nine  |
| 5 | five  | 10 | ten   |
|   |       |    |       |

## Activity:

| one | two   | three | four | five |
|-----|-------|-------|------|------|
| six | seven | eight | nine | ten  |

## Write the word with each number:

| 1   | 5 | 7  | 2 | 9 |
|-----|---|----|---|---|
| one |   |    |   |   |
| 8   | 3 | 10 | 6 | 4 |
|     |   |    |   |   |

| 1     | 5     | 7     | 2   | 9    |
|-------|-------|-------|-----|------|
| one   | five  | seven | two | nine |
| 8     | 3     | 10    | 6   | 4    |
| eight | three | ten   | six | four |

Write words for each number:

| one | two   | three | four | five |
|---