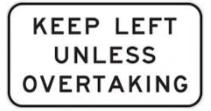

## Activity:

Road signs with **LEFT.** Draw a circle around **LEFT** in each one.

Road signs with **RIGHT**. Draw a circle around **RIGHT** in each one.

```
✓ Answers
LEFT
```

RIGHT