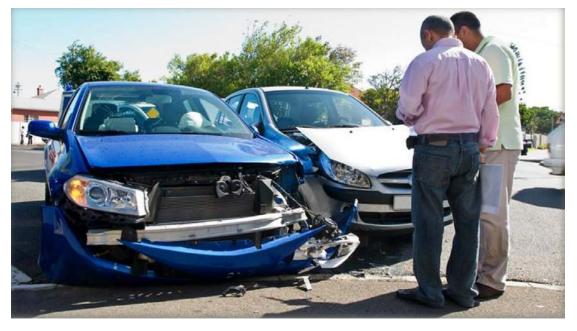

Write the price:

| diesel | \$ |
|--------|----|
| total  | \$ |
| GST    | \$ |

| diesel | \$136.20 |
|--------|----------|
| total  | \$142.20 |
| GST    | \$12.92  |

What do you do if you have an accident?

You must:

- Stop somewhere safe.
- Check is everyone OK?
- Swap details

You might need to:

- Call 000
- Report the damage to police
- Get towed
- Call your insurance

And:

• Stay calm.

Here are the accident details:

The date was 22 February, 2018 The time was 11.15 am The place was Bondi Beach Carpark. The driver's name is Mark Burke. He lives at 5 South Street, Bondi, in NSW. Postcode 2026. His mobile is 0412 345 678. His licence number is 1234AB. His car is a Silver Corolla, 2005 model. The rego is ABC 12Z.