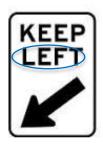

## Activity:

Road signs with **LEFT.** Draw a circle around **LEFT** in each one.

Road signs with **RIGHT**. Draw a circle around **RIGHT** in each one.

```
✓ Answers
LEFT
```

RIGHT