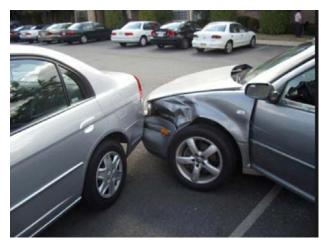

Write the price:

| diesel | \$ |
|--------|----|
| total  | \$ |
| GST    | \$ |

| diesel | \$136.20 |
|--------|----------|
| total  | \$142.20 |
| GST    | \$12.92  |

What do you do if you have an accident?

You must:

- Stop somewhere safe.
- Check is everyone OK?
- Swap details

You might need to:

- Call 000
- Report the damage to police
- Get towed
- Call your insurance

And:

• Stay calm.

Here are the accident details:

The date was 22 February, 2018 The time was 11.15 am The place was Bondi Beach Carpark. The driver's name is Mark Burke. He lives at 5 South Street, Bondi, in NSW. Postcode 2026. His mobile is 0412 345 678. His licence number is 1234AB. His car is a Silver Corolla, 2005 model. The rego is ABC 12Z.