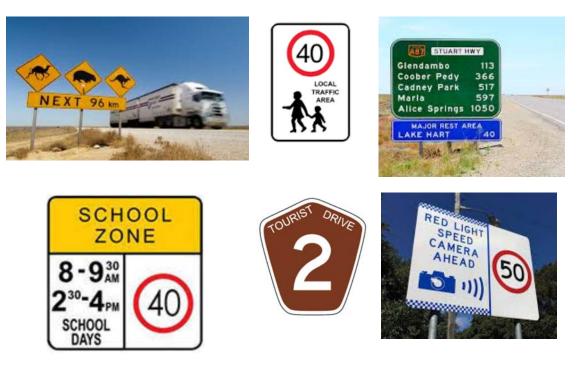

Can you read these road signs?

## Activity:

Road signs with **NO** Draw a circle around **NO** in each one.

## Activity:

Road signs with **LEFT.** Draw a circle around **LEFT** in each one.

Road signs with **RIGHT**. Draw a circle around **RIGHT** in each one.

```
✓ Answers
LEFT
```

RIGHT

## Activity:

Road signs with **SPEED.** Draw a circle around **SPEED.** 