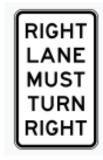

## Activity:

Road signs with **LEFT.** Draw a circle around **LEFT** in each one.

Road signs with **RIGHT**. Draw a circle around **RIGHT** in each one.

```
✓ Answers
LEFT
```

RIGHT