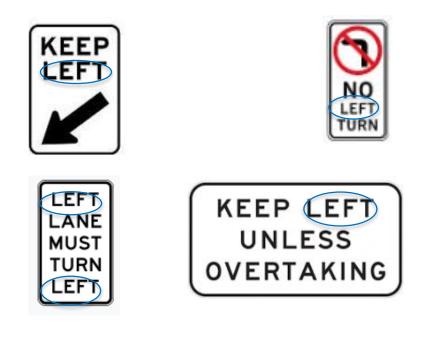

## Activity:

Road signs with **LEFT.** Draw a circle around **LEFT** in each one.

Road signs with **RIGHT**. Draw a circle around **RIGHT** in each one.

```
✓ Answers
LEFT
```

RIGHT