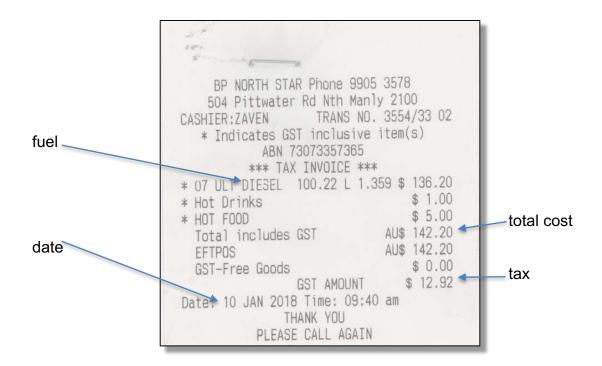

## Activity:

What does it cost?

| *** TAX INVOICE                         | ***         |
|-----------------------------------------|-------------|
| * 07 ULT DIESEL 100.22 L                |             |
| * Hot Drinks                            | \$ 1.00     |
| * HOT FOOD                              | \$ 5.00     |
| Total includes GST                      | AU\$ 142.20 |
| EFTPOS                                  | AU\$ 142.20 |
| GST-Free Goods                          | \$ 0.00     |
| GST AMOUN                               | T \$ 12.92  |
| Date: 10 JAN 2018 Time: 09<br>THANK YOU | 1:40 am     |
| PLEASE CALL AGA                         | IN          |

Write the price:

| diesel | \$ |
|--------|----|
| total  | \$ |
| GST    | \$ |

| diesel | \$136.20 |
|--------|----------|
| total  | \$142.20 |
| GST    | \$12.92  |

What do you do if you have an accident?