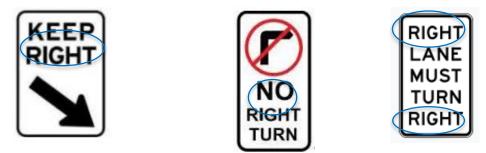

## Activity:

Road signs with **NO** Draw a circle around **NO** in each one.

## Activity:

Road signs with **LEFT.** Draw a circle around **LEFT** in each one.

Road signs with **RIGHT**. Draw a circle around **RIGHT** in each one.

```
✓ Answers
LEFT
```

RIGHT

## Activity:

Road signs with **SPEED.** Draw a circle around **SPEED.** 