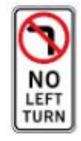

ns</u>     |  |
| to watch for <u>pedestrians</u> .                                     |  |



Activity: Copy the writing.

## Are you a driver? Do you drive a car,

## a bus or a truck?

Write here. Check. Fix mistakes

Try again. Check. Fix mistakes

And again. Check. Fix mistakes

Have you got faster? Try some other sentences.



Learn these words:

| stop exit no left right speed | stop | exit | no | left | right | speed |
|-------------------------------|------|------|----|------|-------|-------|
|-------------------------------|------|------|----|------|-------|-------|

Can you read these road signs?









## Activity:

Road signs with **NO** Draw a circle around **NO** in each one.











## Activity:

Road signs with **LEFT.** Draw a circle around **LEFT** in each one.









Road signs with **RIGHT**. Draw a circle around **RIGHT** in each one.







```
✓ Answers
LEFT
```



RIGHT



## Activity:

Road signs with **SPEED.** Draw a circle around **SPEED.** 





## ✓ Answers



## Activity:

Signs on the road are in capital letters. Match them to lower case words.









STOP or stop

Words with **op**:

| stop      | top | hop | shop | сор |  |
|-----------|-----|-----|------|-----|--|
| Activity: |     |     |      |     |  |

## Activity:

|              | Trace        | сору | сору | сору |
|--------------|--------------|------|------|------|
| st <i>op</i> | stop         | stop | stop | stop |
| top          | top          |      |      |      |
| sh <i>op</i> | sh <i>op</i> |      |      |      |
| сор          | сор          |      |      |