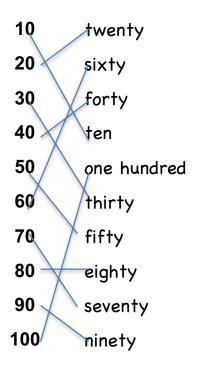

## Activity:

Match each number and word:

| 10  | twenty      |
|-----|-------------|
| 20  | sixty       |
| 30  | forty       |
| 40  | ten         |
| 50  | one hundred |
| 60  | thirty      |
| 70  | fifty       |
| 80  | eighty      |
| 90  | seventy     |
| 100 | ninety      |

✓ Answers