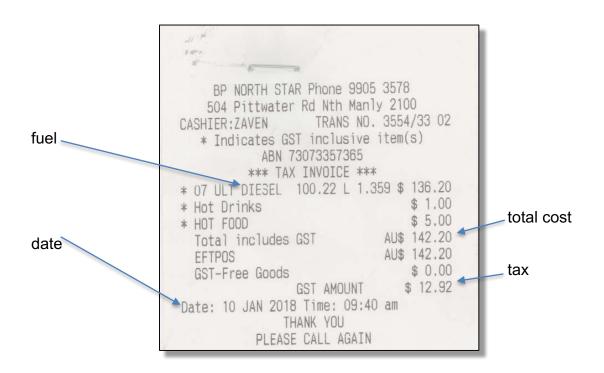

Here is a docket for fuel. It is for diesel. The *docket* is the *bill*.

| all the                                                                                                                                        |                                                                                                                                                                                                                                                                                                                                                                                                                                                                                                                                                                                                                                                                                                                                                                                                                                                                                                                                                                                                                                                                                                                                                                                                                                                                                                                                                                                                                                                                                                                                                                                                                                                                                                                                                                                                                                                                                                                                                                                                                                                                                                                                |
|------------------------------------------------------------------------------------------------------------------------------------------------|--------------------------------------------------------------------------------------------------------------------------------------------------------------------------------------------------------------------------------------------------------------------------------------------------------------------------------------------------------------------------------------------------------------------------------------------------------------------------------------------------------------------------------------------------------------------------------------------------------------------------------------------------------------------------------------------------------------------------------------------------------------------------------------------------------------------------------------------------------------------------------------------------------------------------------------------------------------------------------------------------------------------------------------------------------------------------------------------------------------------------------------------------------------------------------------------------------------------------------------------------------------------------------------------------------------------------------------------------------------------------------------------------------------------------------------------------------------------------------------------------------------------------------------------------------------------------------------------------------------------------------------------------------------------------------------------------------------------------------------------------------------------------------------------------------------------------------------------------------------------------------------------------------------------------------------------------------------------------------------------------------------------------------------------------------------------------------------------------------------------------------|
| 8                                                                                                                                              |                                                                                                                                                                                                                                                                                                                                                                                                                                                                                                                                                                                                                                                                                                                                                                                                                                                                                                                                                                                                                                                                                                                                                                                                                                                                                                                                                                                                                                                                                                                                                                                                                                                                                                                                                                                                                                                                                                                                                                                                                                                                                                                                |
| BP NORTH STAR Phone 99<br>504 Pittwater Rd Nth Ma<br>CASHIER:ZAVEN TRANS N<br>* Indicates GST inclusiv<br>ABN 73073357365<br>*** TAX INVOICE * | anly 2100<br>NO. 3554/33 02<br>ve item(s)<br>5                                                                                                                                                                                                                                                                                                                                                                                                                                                                                                                                                                                                                                                                                                                                                                                                                                                                                                                                                                                                                                                                                                                                                                                                                                                                                                                                                                                                                                                                                                                                                                                                                                                                                                                                                                                                                                                                                                                                                                                                                                                                                 |
| * 07 ULT DIESEL 100.22 L                                                                                                                       |                                                                                                                                                                                                                                                                                                                                                                                                                                                                                                                                                                                                                                                                                                                                                                                                                                                                                                                                                                                                                                                                                                                                                                                                                                                                                                                                                                                                                                                                                                                                                                                                                                                                                                                                                                                                                                                                                                                                                                                                                                                                                                                                |
| * Hot Drinks                                                                                                                                   | \$ 1.00                                                                                                                                                                                                                                                                                                                                                                                                                                                                                                                                                                                                                                                                                                                                                                                                                                                                                                                                                                                                                                                                                                                                                                                                                                                                                                                                                                                                                                                                                                                                                                                                                                                                                                                                                                                                                                                                                                                                                                                                                                                                                                                        |
| * HOT FOOD                                                                                                                                     | \$ 5.00<br>AU\$ 142.20                                                                                                                                                                                                                                                                                                                                                                                                                                                                                                                                                                                                                                                                                                                                                                                                                                                                                                                                                                                                                                                                                                                                                                                                                                                                                                                                                                                                                                                                                                                                                                                                                                                                                                                                                                                                                                                                                                                                                                                                                                                                                                         |
| Total includes GST                                                                                                                             | AU\$ 142.20                                                                                                                                                                                                                                                                                                                                                                                                                                                                                                                                                                                                                                                                                                                                                                                                                                                                                                                                                                                                                                                                                                                                                                                                                                                                                                                                                                                                                                                                                                                                                                                                                                                                                                                                                                                                                                                                                                                                                                                                                                                                                                                    |
| EFTPOS<br>GST-Free Goods                                                                                                                       | \$ 0.00                                                                                                                                                                                                                                                                                                                                                                                                                                                                                                                                                                                                                                                                                                                                                                                                                                                                                                                                                                                                                                                                                                                                                                                                                                                                                                                                                                                                                                                                                                                                                                                                                                                                                                                                                                                                                                                                                                                                                                                                                                                                                                                        |
|                                                                                                                                                | T \$ 12.92                                                                                                                                                                                                                                                                                                                                                                                                                                                                                                                                                                                                                                                                                                                                                                                                                                                                                                                                                                                                                                                                                                                                                                                                                                                                                                                                                                                                                                                                                                                                                                                                                                                                                                                                                                                                                                                                                                                                                                                                                                                                                                                     |
| Date: 10 JAN 2018 Time: 09                                                                                                                     | A STATE AND A STAT |
| THANK YOU                                                                                                                                      |                                                                                                                                                                                                                                                                                                                                                                                                                                                                                                                                                                                                                                                                                                                                                                                                                                                                                                                                                                                                                                                                                                                                                                                                                                                                                                                                                                                                                                                                                                                                                                                                                                                                                                                                                                                                                                                                                                                                                                                                                                                                                                                                |
| PLEASE CALL AGA                                                                                                                                | IN                                                                                                                                                                                                                                                                                                                                                                                                                                                                                                                                                                                                                                                                                                                                                                                                                                                                                                                                                                                                                                                                                                                                                                                                                                                                                                                                                                                                                                                                                                                                                                                                                                                                                                                                                                                                                                                                                                                                                                                                                                                                                                                             |

## Activity:

Read the docket.

Match the words to the docket.

## Activity:

What does it cost?

| *** TAX INVOICE                         | ***         |
|-----------------------------------------|-------------|
| * 07 ULT DIESEL 100.22 L                |             |
| * Hot Drinks                            | \$ 1.00     |
| * HOT FOOD                              | \$ 5.00     |
| Total includes GST                      | AU\$ 142.20 |
| EFTPOS                                  | AU\$ 142.20 |
| GST-Free Goods                          | \$ 0.00     |
| GST AMOUN                               | T \$ 12.92  |
| Date: 10 JAN 2018 Time: 09<br>THANK YOU | 1:40 am     |
| PLEASE CALL AGA                         | IN          |

Write the price:

| diesel | \$ |
|--------|----|
| total  | \$ |
| GST    | \$ |

| diesel | \$136.20 |
|--------|----------|
| total  | \$142.20 |
| GST    | \$12.92  |

What do you do if you have an accident?