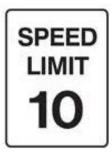

here. Check. Fix mistakes

Try again. Check. Fix mistakes

And again. Check. Fix mistakes

Have you got faster? Try some other sentences.



Learn these words:

| stop exit no left right speed | stop | exit | no | left | right | speed |
|-------------------------------|------|------|----|------|-------|-------|
|-------------------------------|------|------|----|------|-------|-------|

Can you read these road signs?









## Activity:

Road signs with **NO** Draw a circle around **NO** in each one.











## Activity:

Road signs with **LEFT.** Draw a circle around **LEFT** in each one.









Road signs with **RIGHT**. Draw a circle around **RIGHT** in each one.







```
✓ Answers
LEFT
```



RIGHT



## Activity:

Road signs with **SPEED.** Draw a circle around **SPEED.** 





## ✓ Answers



## Activity:

Signs on the road are in capital letters. Match them to lower case words.









STOP or stop

Words with **op**:

| stop      | top | hop | shop | сор |  |
|-----------|-----|-----|------|-----|--|
| Activity: |     |     |      |     |  |

## Activity:

|              | Trace        | сору | сору | сору |
|--------------|--------------|------|------|------|
| st <i>op</i> | stop         | stop | stop | stop |
| top          | top          |      |      |      |
| sh <i>op</i> | sh <i>op</i> |      |      |      |
| сор          | сор          |      |      |      |
| h <i>op</i>  | h <i>op</i>  |      |      |      |

Write the best word:

*St\_\_\_\_\_* at the *t\_\_\_\_\_ sh\_\_\_\_\_*. l see a *c*\_\_\_\_!

H\_\_\_\_\_ into the next sh\_\_\_\_\_.

T