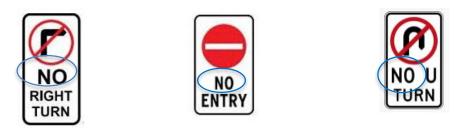

----------------------|--|
| <u>passengers</u> . You have to read the <u>road</u> <u>signs</u>     |  |
| to watch for <u>pedestrians</u> .                                     |  |



Activity: Copy the writing.

## Are you a driver? Do you drive a car,

## a bus or a truck?

Write here. Check. Fix mistakes

Try again. Check. Fix mistakes

And again. Check. Fix mistakes

Have you got faster? Try some other sentences.



Learn these words:

| stop exit no left right speed | stop | exit | no | left | right | speed |
|-------------------------------|------|------|----|------|-------|-------|
|-------------------------------|------|------|----|------|-------|-------|

Can you read these road signs?









## Activity:

Road signs with **NO** Draw a circle around **NO** in each one.











## Activity:

Road signs with **LEFT.** Draw a circle around **LEFT** in each one.









Road signs with **RIGHT**. Draw a circle around **RIGHT** in each one.







```
✓ Answers
LEFT
```



RIGHT



## Activity:

Road signs with **SPEED.** Draw a circle around **SPEED.** 





## ✓ Answers



## Activity:

Signs on the road are in capital letters. Match them to lower case words.









STOP or stop

Words with **op**:

| stop      | top | hop | shop | сор |  |
|-----------|-----|-----|------|-----|--|
| Activity: |     |     |      |     |  |

## Activity:

|              | Trace        | сору | сору | сору |
|--------------|--------------|------|------|------|
| st <i>op</i> | stop         | stop | stop | stop |
| top          | top          |      |      |      |
| sh <i>op</i>