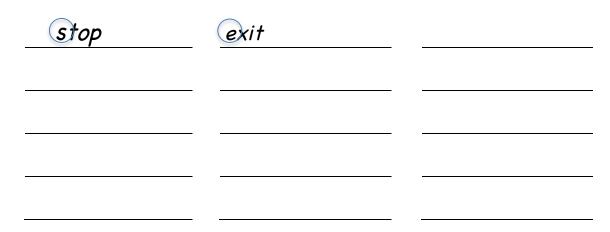

## a bus or a truck?

Write here. Check. Fix mistakes

Try again. Check. Fix mistakes

And again. Check. Fix mistakes

Have you got faster? Try some other sentences.

Learn these words:

| stop exit no left right speed | stop | exit | no | left | right | speed |
|-------------------------------|------|------|----|------|-------|-------|
|-------------------------------|------|------|----|------|-------|-------|

## Activity:

Road signs with **NO** Draw a circle around **NO** in each one.

## Activity:

Road signs with **LEFT.** Draw a circle around **LEFT** in each one.

Road signs with **RIGHT**. Draw a circle around **RIGHT** in each one.

```
✓ Answers
LEFT
```

RIGHT

## Activity:

Road signs with **SPEED.** Draw a circle around **SPEED.** 