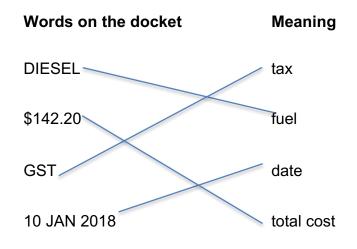

|

## Activity:

Read the docket.



Match the words to the docket.



## ✓ Answers



## Activity:

What does it cost?

| *** TAX INVOICE                         | ***         |
|-----------------------------------------|-------------|
| * 07 ULT DIESEL 100.22 L                |             |
| * Hot Drinks                            | \$ 1.00     |
| * HOT FOOD                              | \$ 5.00     |
| Total includes GST                      | AU\$ 142.20 |
| EFTPOS                                  | AU\$ 142.20 |
| GST-Free Goods                          | \$ 0.00     |
| GST AMOUN                               | T \$ 12.92  |
| Date: 10 JAN 2018 Time: 09<br>THANK YOU | 1:40 am     |
| PLEASE CALL AGA                         | IN          |

Write the price:

| diesel | \$ |
|--------|----|
| total  | \$ |
| GST    | \$ |

| diesel | \$136.20 |
|--------|----------