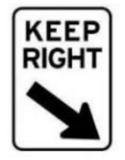

|  |



Activity: Copy the writing.

## Are you a driver? Do you drive a car,

## a bus or a truck?

Write here. Check. Fix mistakes

Try again. Check. Fix mistakes

And again. Check. Fix mistakes

Have you got faster? Try some other sentences.



Learn these words:

| stop exit no left right speed | stop | exit | no | left | right | speed |
|-------------------------------|------|------|----|------|-------|-------|
|-------------------------------|------|------|----|------|-------|-------|

Can you read these road signs?









## Activity:

Road signs with **NO** Draw a circle around **NO** in each one.











## Activity:

Road signs with **LEFT.** Draw a circle around **LEFT** in each one.









Road signs with **RIGHT**. Draw a circle around **RIGHT** in each one.







```
✓ Answers
LEFT
```



RIGHT



## Activity:

Road signs with **SPEED.** Draw a circle around **SPEED.** 





## ✓ Answers



## Activity:

Signs on the road are in capital letters. Match them to lower case words.









STOP or stop

Words with **op**:

| stop      | top | hop | shop | сор |  |
|-----------|-----|-----|------|-----|--|
| Activity: |     |     |      |     |  |

## Activity:

|              | Trace        | сору | сору | сору |
|--------------|--------------|------|------|------|
| st <i>op</i> | stop         | stop | stop | stop |
| top          | top          |      |      |      |
| sh <i>op</i> | sh <i>op</i> |      |      |      |
| сор          | сор          |      |      |      |
| h <i>op</i>  | h <i>op</i>  |      |      |      |

Write the best word: