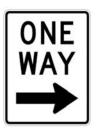

on your own paper.



The alphabet (say: al / fa / bet)

Learn the alphabet to make using a spelling notebook easy.

## Activity:

Copy the letters. Kids sing them to help them remember.

| A      | Capital letters    |
|--------|--------------------|
| B      | ABCD <u>ABCD</u>   |
| C<br>D | E F G              |
| Е      | НІЈК               |
| F<br>G | L M N O P          |
| H      | Q R S              |
| I      | T U V              |
| K      | W X Y Z            |
| L<br>M |                    |
| N      | Lower case letters |
| O<br>P | abcd               |
| Q      | efg                |
| R<br>S | hijk               |
|        | lmnop              |
| U<br>V | qrs                |
| W<br>X | tuv                |
| Y      | w x                |
| Z      | y z                |







## Learn words for numbers.



Numbers 1 to 10

| 1 | one   | 6  | six   |
|---|-------|----|-------|
| 2 | two   | 7  | seven |
| 3 | three | 8  | eight |
| 4 | four  | 9  | nine  |
| 5 | five  | 10 | ten   |
|   |       |    |       |

## Activity:

| one | two   | three | four | five |
|-----|-------|-------|------|------|
| six | seven | eight | nine | ten  |

## Write the word with each number:

| 1   | 5 | 7  | 2 | 9 |
|-----|---|----|---|---|
| one |   |    |   |   |
| 8   | 3 | 10 | 6 | 4 |
|     |   |    |   |   |

| 1     | 5     | 7     | 2   | 9    |
|-------|-------|-------|-----|------|
| one   | five  | seven | two | nine |
| 8     | 3     | 10    | 6   | 4    |
| eight | three | ten   | six | four |

Write words for each number:

| one | two   | three | four | five |
|-