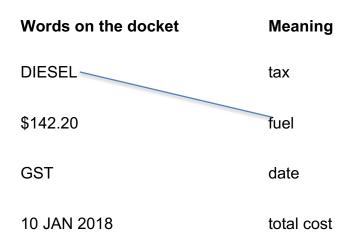

|

## Activity:

Read the docket.



Match the words to the docket.



## ✓ Answers



## Activity:

What does it cost?

| *** TAX INVOICE                         | ***         |
|-----------------------------------------|-------------|
| * 07 ULT DIESEL 100.22 L                |             |
| * Hot Drinks                            | \$ 1.00     |
| * HOT FOOD                              | \$ 5.00     |
| Total includes GST                      | AU\$ 142.20 |
| EFTPOS                                  | AU\$ 142.20 |
| GST-Free Goods                          | \$ 0.00     |
| GST AMOUN                               | T \$ 12.92  |
| Date: 10 JAN 2018 Time: 09<br>THANK YOU | 1:40 am     |
| PLEASE CALL AGA                         | IN          |

Write the price:

| diesel | \$ |
|--------|----|
| total  | \$ |
| GST    | \$ |

| diesel | \$136.20 |
|---