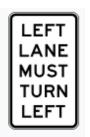

## Activity:

Road signs with **LEFT.** Draw a circle around **LEFT** in each one.

Road signs with **RIGHT**. Draw a circle around **RIGHT** in each one.

```
✓ Answers
LEFT
```

RIGHT