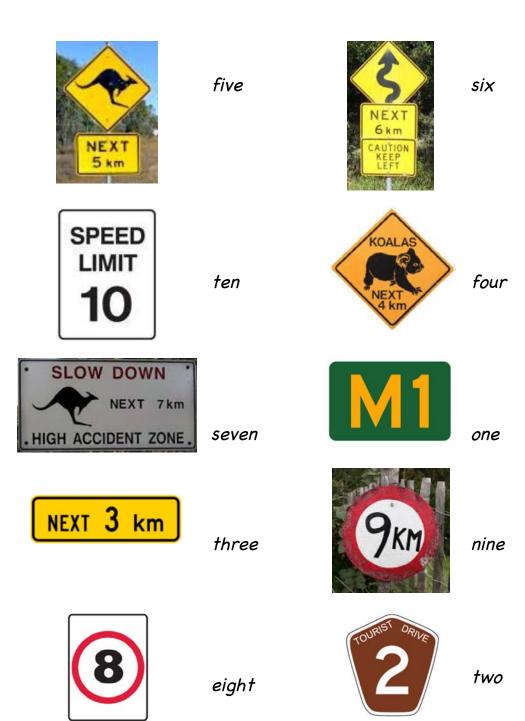

## Activity:

Match each word to the picture.

 $\checkmark$  Check your answers on the next page.

Draw a circle around all the words you can read.

Are you a driver? Do you drive a car, a bus or a truck? You have to read the road signs. They help the traffic flow.