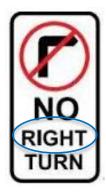

## Activity:

Road signs with **NO** Draw a circle around **NO** in each one.

## Activity:

Road signs with **LEFT.** Draw a circle around **LEFT** in each one.

Road signs with **RIGHT**. Draw a circle around **RIGHT** in each one.

```
✓ Answers
LEFT
```

RIGHT